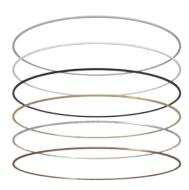

## WHAT'S YOUR FAVOURITE COLOUR COMBINATION?

- 3 different housing colours &
- 6 different decoration ring colours in standard or the RAL colour of your choice on demand leave no desires open.

4

ROUND