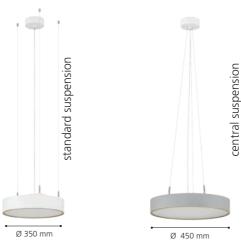

ROUND

"Keep it simple but make it unique."

#### **HIGH EFFICIENCY**

The high luminous output at low power provides an energy efficient luminaire - up to 174 lm/W.

#### **SLIDE & LIGHT**

Simply sliding the housing into the canopy allows an easy installation of the surface luminaire.

# NO INSECTS – NO PROBLEMS

With an IP50 rating the luminaire is protected against insects and dust.

#### LIGHT WHERE YOU WANT IT

The luminaire is available either with direct light only or also with additional indirect lighting.

#### **ROTATE & FIX**

The recessed luminaire can be fixed in the mounting frame easily by rotating the housing.

### MAKE YOUR WISH COME TRUE

An including sensor, emergency light or many other options are available on demand..

# 4 DIFFERENT SIZES DIFFERENT SUSPENSION TYPES







## WHAT'S YOUR FAVOURITE COLOUR COMBINATION?

- 3 different housing colours &
- 6 different decoration ring colours in standard or the RAL colour of your choice on demand leave no desires open.





4

ROUND