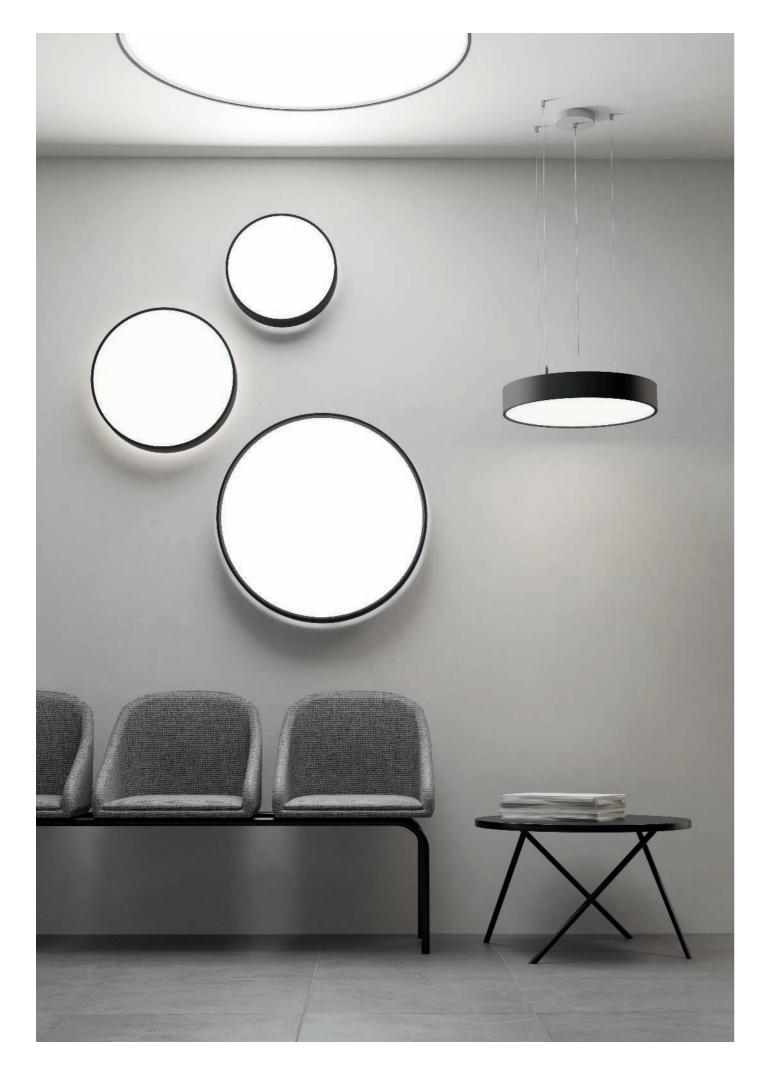

# ROUND

"Keep it simple but make it unique."

#### LIGHT WHERE YOU WANT IT

The luminaire is available either with direct light only or also with additional indirect lighting.

## WHAT'S YOUR FAVOURITE COLOUR COMBINATION?

- 3 different housing colours &
- 6 different decoration ring colours in standard or the RAL colour of your choice on demand leave no desires open.

4

ROUND