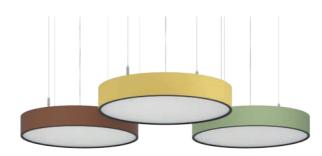

# 4 DIFFERENT SIZES DIFFERENT SUSPENSION TYPES

## WHAT'S YOUR FAVOURITE COLOUR COMBINATION?

- 3 different housing colours &
- 6 different decoration ring colours in standard or the RAL colour of your choice on demand leave no desires open.

4

ROUND