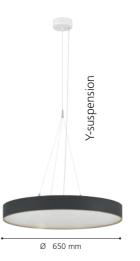

UND

"Keep it simple but make it unique."

#### **HIGH EFFICIENCY**

The high luminous output at low power provides an energy efficient luminaire - up to 174 lm/W.

#### **SLIDE & LIGHT**

Simply sliding the housing into the canopy allows an easy installation of the surface luminaire.

# NO INSECTS – NO PROBLEMS

With an IP50 rating the luminaire is protected against insects and dust.

#### LIGHT WHERE YOU WANT IT

The luminaire is available either with direct light only or also with additional indirect lighting.

#### **ROTATE & FIX**

The recessed luminaire can be fixed in the mounting frame easily by rotating the housing.

### MAKE YOUR WISH COME TRUE

An including sensor, emergency light or many other options are available on demand..

# 4 DIFFERENT SIZES DIFFERENT SUSPENSION TYPES







## WHAT'S YOUR FAVOURITE COLOUR COMBINATION?

- 3 different housing colours &
- 6 different decoration ring colours in standard or the RAL colour of your choice on demand leave no desires open.





4

ROUND