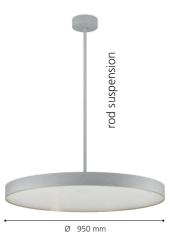

D

"Keep it simple but make it unique."

#### **HIGH EFFICIENCY**

The high luminous output at low power provides an energy efficient luminaire - up to 174 lm/W.

#### **SLIDE & LIGHT**

Simply sliding the housing into the canopy allows an easy installation of the surface luminaire.

# NO INSECTS – NO PROBLEMS

With an IP50 rating the luminaire is protected against insects and dust.

#### LIGHT WHERE YOU WANT IT

The luminaire is available either with direct light only or also with additional indirect lighting.

#### **ROTATE & FIX**

The recessed luminaire can be fixed in the mounting frame easily by rotating the housing.

### MAKE YOUR WISH COME TRUE

An including sensor, emergency light or many other options are available on demand..

# 4 DIFFERENT SIZES DIFFERENT SUSPENSION TYPES







## WHAT'S YOUR FAVOURITE COLOUR COMBINATION?

- 3 different housing colours &
- 6 different decoration ring colours in standard or the RAL colour of your choice on demand leave no desires open.





4

ROUND